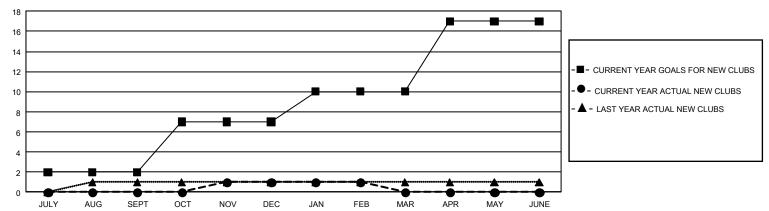

## GMT Constitutional Area 1, Group G

**GMT**: OPEN

REPORT DOES NOT INCLUDE CLUBS IN UNDISTRICTED AREAS.

| Clubs                      |               |           |               | Members                    |                        |                         |                                                    |  |
|----------------------------|---------------|-----------|---------------|----------------------------|------------------------|-------------------------|----------------------------------------------------|--|
| RESULTS FOR 2019-2020      |               |           |               | RESULTS FOR 2019-2020      |                        |                         |                                                    |  |
| QUARTER                    | NEW CLUB GOAL | NEW CLUBS | DROPPED CLUBS | QUARTER MEM                | BER GROWTH NET<br>GOAL | MEMBER GROWTH<br>ACTUAL | DROPPED<br>MEMBERS ACTUAL<br>(including transfers) |  |
| JULY/AUG/SEPT              | 6             | 0         | 3             | JULY/AUG/SEPT              | 531                    | 244                     | 271                                                |  |
| OCT/NOV/DEC<br>JAN/FEB/MAR | 15<br>9       | 1<br>0    | 6<br>1        | OCT/NOV/DEC<br>JAN/FEB/MAR | 555<br>567             | 259<br>207              | 451<br>227                                         |  |
| APR/MAY/JUNE               | 21            | 0         | 0             | APR/MAY/JUNE               | 558                    | 0                       | 0                                                  |  |

## GOALS AND ACTUAL NEW CLUBS CUMULATIVE