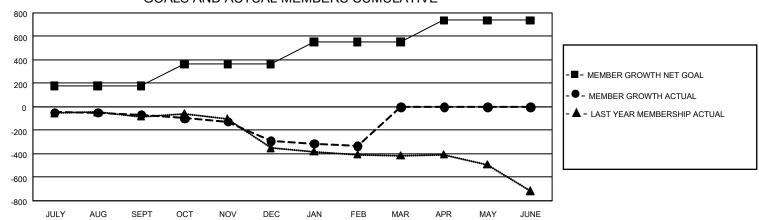

## GMT Constitutional Area 1, Group G

**GMT**: OPEN

REPORT DOES NOT INCLUDE CLUBS IN UNDISTRICTED AREAS.

| Clubs                      |               |           |               | Members                    |                        |                         |                                                    |  |
|----------------------------|---------------|-----------|---------------|----------------------------|------------------------|-------------------------|----------------------------------------------------|--|
| RESULTS FOR 2019-2020      |               |           |               | RESULTS FOR 2019-2020      |                        |                         |                                                    |  |
| QUARTER                    | NEW CLUB GOAL | NEW CLUBS | DROPPED CLUBS | QUARTER MEM                | BER GROWTH NET<br>GOAL | MEMBER GROWTH<br>ACTUAL | DROPPED<br>MEMBERS ACTUAL<br>(including transfers) |  |
| JULY/AUG/SEPT              | 6             | 0         | 3             | JULY/AUG/SEPT              | 531                    | 244                     | 271                                                |  |
| OCT/NOV/DEC<br>JAN/FEB/MAR | 15<br>9       | 1<br>0    | 6<br>1        | OCT/NOV/DEC<br>JAN/FEB/MAR | 555<br>567             | 259<br>207              | 451<br>227                                         |  |
| APR/MAY/JUNE               | 21            | 0         | 0             | APR/MAY/JUNE               | 558                    | 0                       | 0                                                  |  |

## GOALS AND ACTUAL MEMBERS CUMULATIVE

| DROPPED CLUBS: 0 |   | 0 CLUBS OF 0 ADDED 1 OR MORE NEW<br>MEMBERS | GENDER DISTRIBUTION             |             |   |
|------------------|---|---------------------------------------------|---------------------------------|-------------|---|
|                  |   | WEWDERS                                     | MALE                            | 0 (100.00%) |   |
|                  |   |                                             | FEMALE                          | 0 (100.00%) |   |
| DROPPED MEMBERS  |   |                                             |                                 |             |   |
| DECEASED         | 0 | CLICK HERE FOR CUMULATIVE                   | TOTAL FAMILY UNIT MEMBERS       |             | 0 |
| CLUB CANCELLED 0 |   | MEMBERSHIP DATA                             |                                 |             |   |
| OTHER            | 0 |                                             | FAMILY MEMBERS PAYING HALF DUES |             | 0 |
| TOTAL            | 0 |                                             |                                 |             |   |